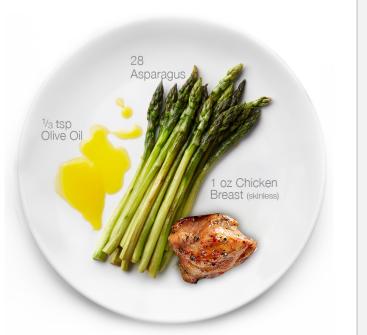

# What Does One Block Look Like?

Protein = 7 grams

Carbohydrate = 9 grams (total carbohydrate minus fiber)

Fat = 1.5 grams (if you use animal protein at a meal)

or 3 grams of fat (if your protein source is vegetarian)

#### **FOOD BLOCK TYPE:**

Some foods are a mix of protein, carbohydrate and fat. We've eliminated the thinking and classified these foods for you. To make a Zone meal, a typical female needs 3 Zone Food Blocks from each of the block categories: protein, carbohydrate and fat. A typical male will require about 4 blocks of each at every meal.

#### **QUANTITY:**

This is the amount of each food you can have that will equate to one block whether its protein, carbohydrate or fat. To find out how many blocks you need each day check out our Body Fat Calculator.