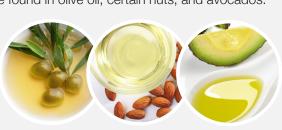

Similar to carbohydrates, not all fats are created equal. The ideal fats in the Zone are monounsaturated fats and long-chain omega-3s like EPA + DHA. Monounsaturated fats are found in olive oil, certain nuts, and avocados.

### **Good Fats monounsaturated fats**

- Olive Oil
- Almonds
- Avocados