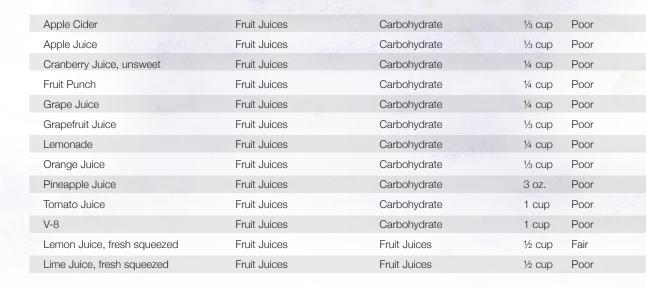

| •                 |               |                |      |
| Sweet Potato, baked      | Cooked Vegetables | Carbohydrate  | 1/4 cup        | Fair |
| Sweet Potato, mashed     | Cooked Vegetables | Carbohydrate  | 2½ Tbsp. (36g) | Fair |
| Swiss Chard, chopped     | Cooked Vegetables | Carbohydrate  | 2½ cups        | Best |
| Turnip Greens, chopped   | Cooked Vegetables | Carbohydrate  | 7 cup          | Best |
| Turnip, mashed           | Cooked Vegetables | Carbohydrate  | ¼ cup          | Best |
| Yellow Squash, sliced    | Cooked Vegetables | Carbohydrate  | 1¾ cup         | Best |
| Zucchini, sliced         | Cooked Vegetables | Carbohydrate  | 2¾ cup         | Best |
|                          |                   |               |                |      |





### **Others**

| Barbecue Sauce       | Others | Carbohydrate | 2 Tbsp.    | Poor |
|----------------------|--------|--------------|------------|------|
| Cake (15g)           | Others | Carbohydrate | ⅓ slice    | Poor |
| Candy Bar            | Others | Carbohydrate | 1/4        | Poor |
| Cocktail Sauce       | Others | Carbohydrate | 2 Tbsp.    | Poor |
| Cookie (small)       | Others | Carbohydrate | 1          | Poor |
| Honey                | Others | Carbohydrate | ½ Tbsp.    | Poor |
| Ice Cream, premium   | Others | Carbohydrate | 3 Tbsp.    | Poor |
| Ice Cream, regular   | Others | Carbohydrate | 1/4 cup    | Poor |
| Ketchup              | Others | Carbohydrate | 2 Tbsp.    | Poor |
| Molasses, light      | Others | Carbohydrate | 1½ tsp.(12 | Poor |
| Plum Sauce